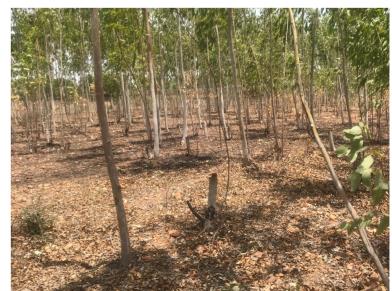

| Boundary<br>Status:  | Fencing work has been done for the entire property. There is 50 ft of incomplete fencing work near south-east boundary of the property. |                     |  |
|----------------------|-----------------------------------------------------------------------------------------------------------------------------------------|---------------------|--|
| Surrounding Areas:   | North<br>Others Land                                                                                                                    | East<br>Others Land |  |
|                      | West<br>Others Land                                                                                                                     | South<br>60 Ft Road |  |
| Land use:            | Agricultural Land                                                                                                                       |                     |  |
| Ground<br>Condition: | Levelled ground with eucalyptus plantation in part of the property.                                                                     |                     |  |

# Property Manager Notes

- Google location: https://goo.gl/maps/msXJhawxBTXmDj9g9
- Agricultural Land with 4 Acres of Eucalyptus plantation. 2 Acres is open land.
- Overhead water tank exists adjacent to the property at south west corner.
- It was informed that ground water is available and is at approximately 150ft deep.
- 60 ft approach road to the property on the south side. It was informed that there is a proposal for 100ft extension.
- Property is not listed in the prohibited properties.