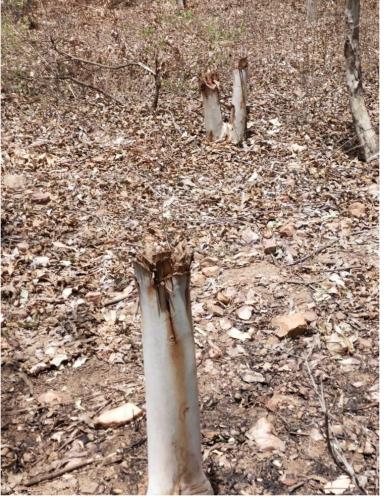

### Site Visit Observations

Date supervised - June 5, 2022

- Main road access on south side of the property is 5-6 ft below the ground level.
- It has been observed that few of the eucalyptus trees have been cut and stolen from the property.
- Fencing barbed wire work has been destroyed in some areas such as NW corner etc.
- Boundary fencing is missing near SW side of the property. Approximately 50ft.
- Unwanted weeds and small shrubs have been observed in the property.
- There is a small Anjaneya Swamy temple adjacent to the property at the south west corner next to the overhead tank.
- Poultry farm present adjacent to the property towards south east side.