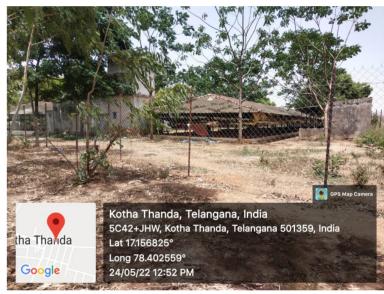

| Boundary<br>Status:  | Fencing work has been done for the entire property. There is 50 ft of incomplete fencing work near south-east boundary of the property. |                     |  |
|----------------------|-----------------------------------------------------------------------------------------------------------------------------------------|---------------------|--|
| Surrounding Areas:   | North<br>Others Land                                                                                                                    | East<br>Others Land |  |
|                      | West<br>Others Land                                                                                                                     | South<br>60 Ft Road |  |
| Land use:            | Agricultural Land                                                                                                                       |                     |  |
| Ground<br>Condition: | Levelled ground with eucalyptus plantation in part of the property.                                                                     |                     |  |

### Site Visit Observations

Date supervised - June 5, 2022

- Main road access on south side of the property is 5-6 ft below the ground level.
- It has been observed that few of the eucalyptus trees have been cut and stolen from the property.
- Fencing barbed wire work has been destroyed in some areas such as NW corner etc.
- Boundary fencing is missing near SW side of the property. Approximately 50ft.
- Unwanted weeds and small shrubs have been observed in the property.
- There is a small Anjaneya Swamy temple adjacent to the property at the south west corner next to the overhead tank.
- Poultry farm present adjacent to the property towards south east side.