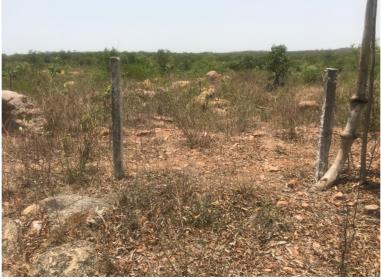

| Boundary<br>Status:  | Fencing work has been done for the entire property. There is 50 ft of incomplete fencing work near south-east boundary of the property. |                     |  |
|----------------------|-----------------------------------------------------------------------------------------------------------------------------------------|---------------------|--|
| Surrounding Areas:   | North<br>Others Land                                                                                                                    | East<br>Others Land |  |
|                      | West<br>Others Land                                                                                                                     | South<br>60 Ft Road |  |
| Land use:            | Agricultural Land                                                                                                                       |                     |  |
| Ground<br>Condition: | Levelled ground with eucalyptus plantation in part of the property.                                                                     |                     |  |

### Site Visit Observations

Date supervised - June 5, 2022

- Main road access on south side of the property is 5-6 ft below the ground level.
- It has been observed that few of the eucalyptus trees have been cut and stolen from the property.
- Fencing barbed wire work has been destroyed in some areas such as NW corner etc.
- Boundary fencing is missing near SW side of the property. Approximately 50ft.
- Unwanted weeds and small shrubs have been observed in the property.
- There is a small Anjaneya Swamy temple adjacent to the property at the south west corner next to the overhead tank.
- Poultry farm present adjacent to the property towards south east side.