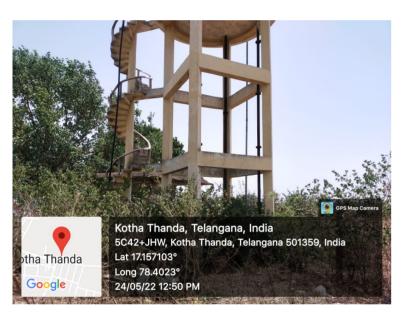

### Site Visit Observations

Date supervised - June 5, 2022

- Main road access on south side of the property is 5-6 ft below the ground level.
- It has been observed that few of the eucalyptus trees have been cut and stolen from the property.
- Fencing barbed wire work has been destroyed in some areas such as NW corner etc.
- Boundary fencing is missing near SW side of the property. Approximately 50ft.
- Unwanted weeds and small shrubs have been observed in the property.
- There is a small Anjaneya Swamy temple adjacent to the property at the south west corner next to the overhead tank.
- Poultry farm present adjacent to the property towards south east side.

# Property Manager Notes

- Google location: https://goo.gl/maps/msXJhawxBTXmDj9g9
- Agricultural Land with 4 Acres of Eucalyptus plantation. 2 Acres is open land.
- Overhead water tank exists adjacent to the property at south west corner.
- It was informed that ground water is available and is at approximately 150ft deep.
- 60 ft approach road to the property on the south side. It was informed that there is a proposal for 100ft extension.
- Property is not listed in the prohibited properties.