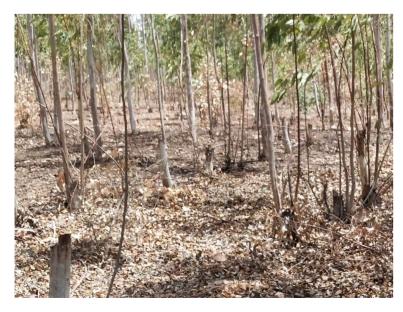

| Boundary<br>Status:  | Fencing work has been done for the entire property. There is 50 ft of incomplete fencing work near south-east boundary of the property. |                     |  |
|----------------------|-----------------------------------------------------------------------------------------------------------------------------------------|---------------------|--|
| Surrounding Areas:   | North<br>Others Land                                                                                                                    | East<br>Others Land |  |
|                      | West<br>Others Land                                                                                                                     | South<br>60 Ft Road |  |
| Land use:            | Agricultural Land                                                                                                                       |                     |  |
| Ground<br>Condition: | Levelled ground with eucalyptus plantation in part of the property.                                                                     |                     |  |

### Site Visit Observations

Date supervised - June 5, 2022

- Main road access on south side of the property is 5-6 ft below the ground level.
- It has been observed that few of the eucalyptus trees have been cut and stolen from the property.
- Fencing barbed wire work has been destroyed in some areas such as NW corner etc.
- Boundary fencing is missing near SW side of the property. Approximately 50ft.
- Unwanted weeds and small shrubs have been observed in the property.
- There is a small Anjaneya Swamy temple adjacent to the property at the south west corner next to the overhead tank.
- Poultry farm present adjacent to the property towards south east side.

# Property Manager Notes

- Google location: https://goo.gl/maps/msXJhawxBTXmDj9g9
- Agricultural Land with 4 Acres of Eucalyptus plantation. 2 Acres is open land.
- Overhead water tank exists adjacent to the property at south west corner.
- It was informed that ground water is available and is at approximately 150ft deep.
- 60 ft approach road to the property on the south side. It was informed that there is a proposal for 100ft extension.
- Property is not listed in the prohibited properties.