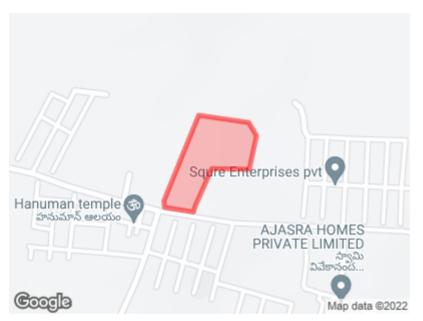

# **Test Property**

Report Prepared by Acrewatch Team

| Property Information |                    | Owner Information      |                |
|----------------------|--------------------|------------------------|----------------|
| Survey Number        | 70P                | Registered Owners(s)   |                |
| Extent               | 6 Acres            | Test Custo             | mer            |
| Latitude             | 17.157071027073034 | Customer Nar TEST CUST |                |
| Longitudes           | -78.40210916319351 | Manager                |                |
| Mandal               | Maheswaram         | Mahesh                 |                |
| Revenue Village      | Mansanpalle        | mahesh                 | @acrewatch.com |

### Site Visit Observations

Date supervised - June 5, 2022

- Main road access on south side of the property is 5-6 ft below the ground level.
- It has been observed that few of the eucalyptus trees have been cut and stolen from the property.
- Fencing barbed wire work has been destroyed in some areas such as NW corner etc.
- Boundary fencing is missing near SW side of the property. Approximately 50ft.
- Unwanted weeds and small shrubs have been observed in the property.
- There is a small Anjaneya Swamy temple adjacent to the property at the south west corner next to the overhead tank.
- Poultry farm present adjacent to the property towards south east side.

# Property Manager Notes

- Google location: https://goo.gl/maps/msXJhawxBTXmDj9g9
- Agricultural Land with 4 Acres of Eucalyptus plantation. 2 Acres is open land.
- Overhead water tank exists adjacent to the property at south west corner.
- It was informed that ground water is available and is at approximately 150ft deep.
- 60 ft approach road to the property on the south side. It was informed that there is a proposal for 100ft extension.
- Property is not listed in the prohibited properties.

# Surrounding Developments

- Outer Ring road exit 15 6.5 km.
- Rajiv Gandhi International Airport 12 km
- Mansanpalli cross road junction 4.5 km.
- TSIIC Hardware Park in Maheswaram 5 km.
- Gold Arena Sports County 6.2 km
- Government double bedroom housing project 4 km
- More companies expected to be setup in TSIIC Hardware Park at Maheswaram.
- HMDA approved project Akshita Golden pride project is very close to the property.
- Community Health Center and Hospital in Maheswaram 5.7 km
- Police Station in Maheswaram 5.7 km
- Nearest bus stop is at Mansanpalle cross road 4.5 km and bus stand is at
- Maheswaram 5.7 km.
- Multiple schools exist in 4-6 km distance.
- 12.5 km to Jeeyar foundation dhyana mandiram.
- Bangalore Highway 13 km
- Srisailam Highway 12 km
- Several DTCP and HMDA housing development projects exist in surrounding area.